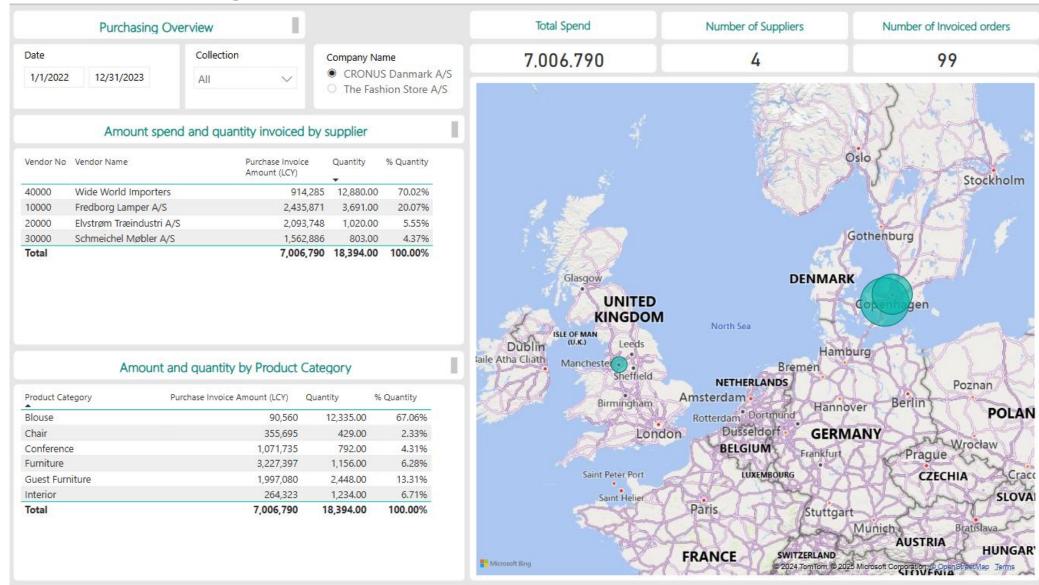

rebuilt integrations

### When to use Power Apps?

- When Business Central interface is not ideal for collecting information.
- To collect data to save outside Business Central



### What is TRIMIT BI?

### TRIMIT BI Operations

Sales performance, returns and complaints, purchase, inventory

#### TRIMIT BI Finance

• Chart of accounts, comparison to budgets, cashflow analysis, customer balance

#### TRIMIT BI Production

Pre and post calculation on production

#### TRIMIT BI Vendor Performance

Supplier performance, supplier comparison





# Live Demo



## Income Statement





## **Customer Balance**





## Revenue Overview





## Return Overview





## Return Reason





# Revenue by Variant





### Item Flow





# Order Intake & Revenue per month





# **Purchasing Overview**





## How does TRIMIT BI provide value to you?

- Get insight into your KPI's
- Visualize trends and performance
- Easy access to your data
- Single Source of truth
- Prebuild reports that are fast, simple and cost effective
- Tailored to TRIMIT
- The best of both worlds standardization and customization





## The implementation process















#### Contact

Establish initial contact to understand your needs and introduce TRIMIT BI's potential.

#### Demo

Explore the features of TRIMIT BI and Power BI, with a discussion on how it fits your business needs.

### **Pre-onboarding**

Align onboarding expectations and discuss the impact of data quality on reporting.

#### Installation

Set up Power BI, configure TRIMIT BI, and ensure user access is ready for seamless usage.

#### **O