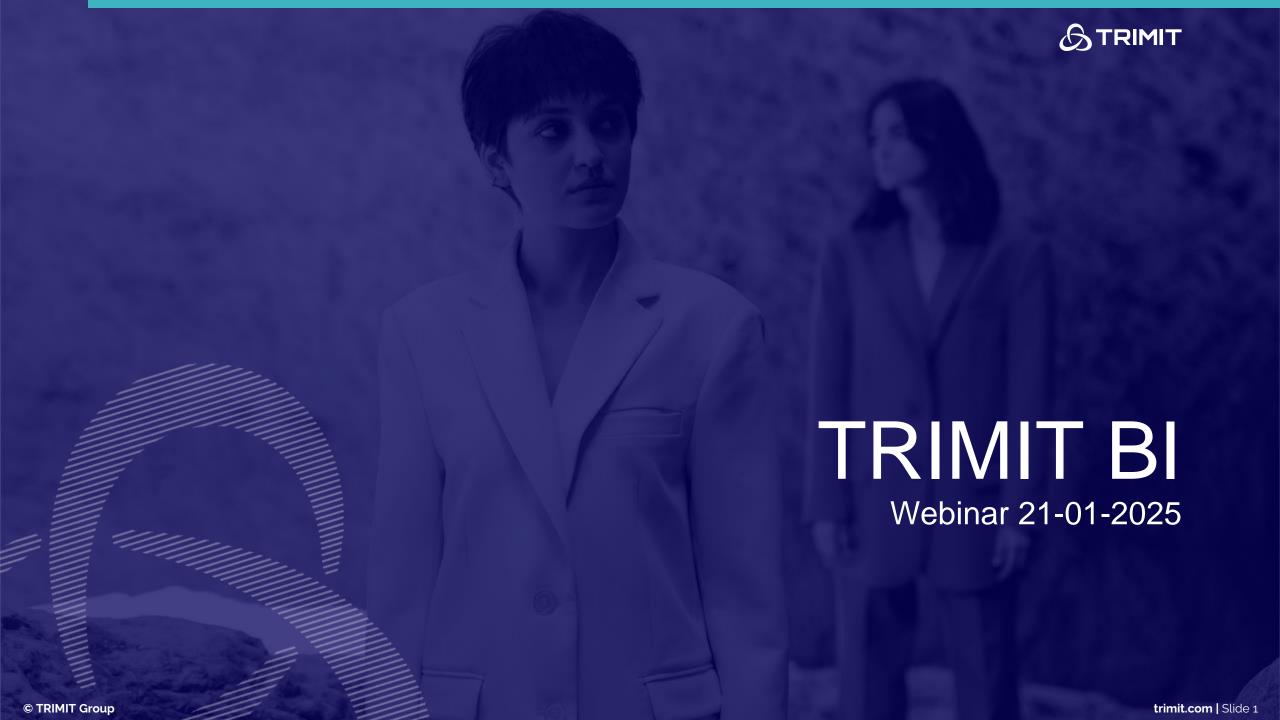

## **Power Platform**

### What is Power Automate?

- Tool for automation of processes.
- What x happens, y should happen.

#### **When** to use Power Automate?

- As integrator between systems
- To automate processes in Busincess Central
- Initiate and automate flow based on e-mails.
- Flows for approvals

### What is Power Apps?

- Tool to build apps for mobile and web
- Low code
- Prebuilt integrations

### When to use Power Apps?

- When Business Central interface is not ideal for collecting information.
- To collect data to save outside Business Central