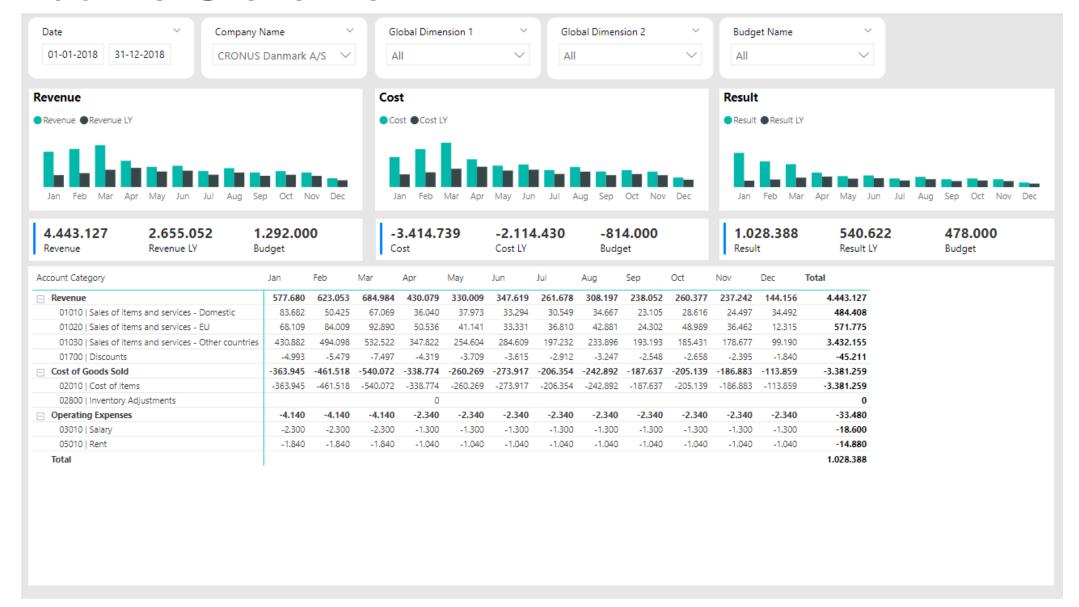

|   |
| <b>✓</b> Thursday |   |
| Friday            |   |
| Comments          |   |
| I love lunch!     |   |
| Submit Order      |   |

### What is Power Apps?

- Tool to build apps for mobile and web
- Low code
- Prebuilt integrations

### When to use Power Apps?

- When Business Central interface is not ideal for collecting information.
- To collect data to save outside Business Central



### What is TRIMIT BI?

### TRIMIT BI Operations

Sales performance, returns and complaints, purchase, inventory

#### TRIMIT BI Finance

• Chart of accounts, comparison to budgets, cashflow analysis, customer balance

#### TRIMIT BI Production

Pre and post calculation on production

#### TRIMIT BI Vendor Performance

Supplier performance, supplier comparison





# Live Demo



## Income Statement





## **Customer Balance**





## Revenue Overview





## Return Overview





## Return Reason





# Revenue by Variant





### Item Flow





# Order Intake & Revenue per month





# **Purchasing Overview**





## How does TRIMIT BI provide value to you?

- Get insight into your KPI's
- Visualize trends and performance
- Easy access to your data
- Single Source of truth
- Prebuild reports that are fast, simple and cost effective
- Tailored to TRIMIT
- The best of both worlds standardization and customization





## The implementation process















#### Contact

Establish initial contact to understand your needs and introduce TRIMIT BI's potential.

#### Demo

Explore the features of TRIMIT BI and Power BI, with a discussion on how it fits your business needs.

### **Pre-