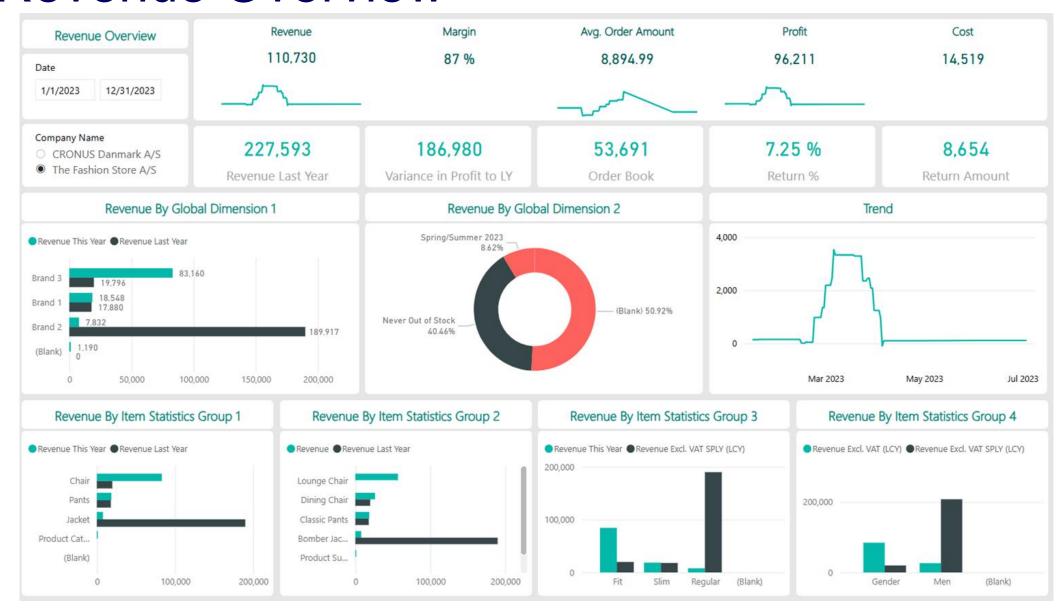

|
| Comments          |   |
| I love lunch!     |   |
| Submit Order      |   |

### What is Power Apps?

- Tool to build apps for mobile and web
- Low code
- Prebuilt integrations

### When to use Power Apps?

- When Business Central interface is not ideal for collecting information.
- To collect data to save outside Business Central



### What is TRIMIT BI?

### TRIMIT BI Operations

Sales performance, returns and complaints, purchase, inventory

#### TRIMIT BI Finance

• Chart of accounts, comparison to budgets, cashflow analysis, customer balance

#### TRIMIT BI Production

Pre and post calculation on production

#### TRIMIT BI Vendor Performance

Supplier performance, supplier comparison





# Live Demo



## Income Statement





## **Customer Balance**





## Revenue Overview





## Return Overview





## Return Reason





# Revenue by Variant





### Item Flow





# Order Intake & Revenue per month





# **Purchasing Overview**





## How does TRIMIT BI provide value to you?

- Get insight into your KPI's
- Visualize trends and performance
- Easy access to your data
- Single Source of truth
- Prebuild reports that are fast, simple and cost effective
- Tailored to TRIMIT
- The best of both worlds standardization and customization





## The implementation process















#### Contact

Establish initial contact to understand your needs and introduce TRIMIT BI's potential.

#### Demo

Explore the features of TRIMIT BI and Power BI, with a discussion on how it fits your business needs.

### **Pre-onboarding**

Align onboarding expectations and discus