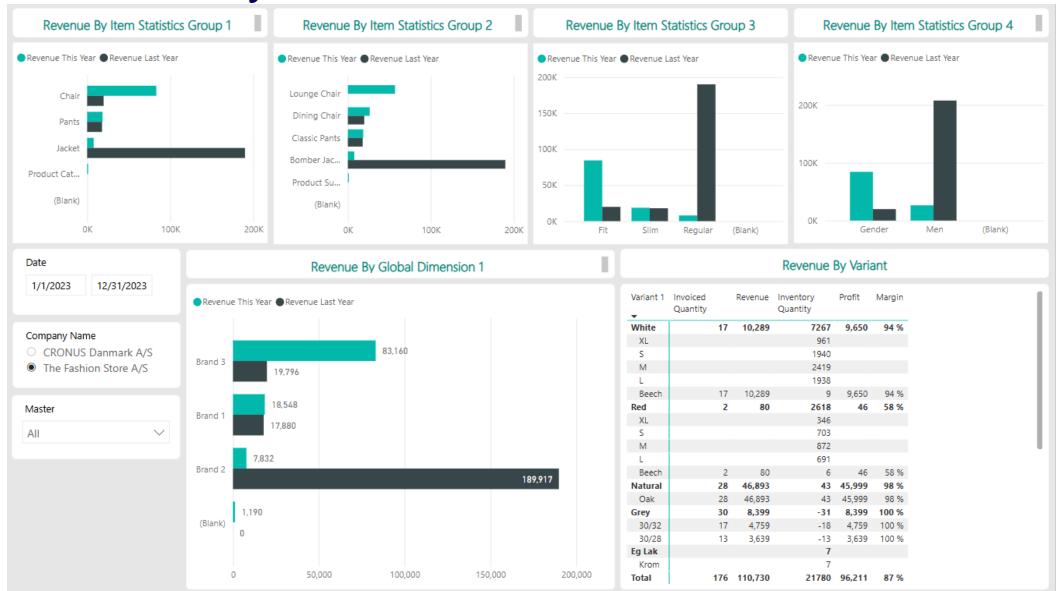

|   |

### What is Power Apps?

- Tool to build apps for mobile and web
- Low code
- Prebuilt integrations

### When to use Power Apps?

- When Business Central interface is not ideal for collecting information.
- To collect data to save outside Business Central



### What is TRIMIT BI?

### TRIMIT BI Operations

Sales performance, returns and complaints, purchase, inventory

#### TRIMIT BI Finance

• Chart of accounts, comparison to budgets, cashflow analysis, customer balance

#### TRIMIT BI Production

Pre and post calculation on production

#### TRIMIT BI Vendor Performance

Supplier performance, supplier comparison





# Live Demo



## Income Statement





## **Customer Balance**





## Revenue Overview





## Return Overview





## Return Reason





# Revenue by Variant





### Item Flow





# Order Intake & Revenue per month





# **Purchasing Overview**





## How does TRIMIT BI provide value to you?

- Get insight into your KPI's
- Visualize trends and performance
- Easy access to your data
- Single Source of truth
- Prebuild reports that are fast, simple and cost effective
- Tailored to TRIMIT
- The best of both worlds standardization and customization





## The implementation process















#### Contact

Establish initial contact to understand your needs and introduce TRIMIT BI's potential.

#### Demo

Explore the features of TRIMIT BI and Power BI, with a discussion on how it fits your business needs.

### **Pre-onboarding**

Align onboarding expectations and discuss the impact of data quality on reporting.

#### Installation

Set up Po