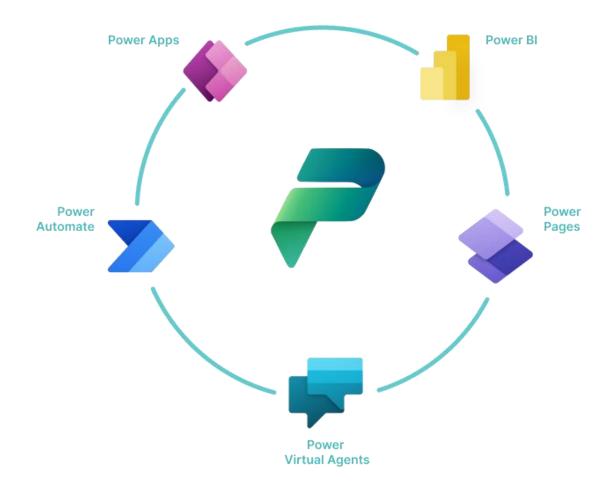

### What is Power Automate?

- Tool for automation of processes.
- What x happens, y should happen.

#### **When** to use Power Automate?

- As integrator between systems
- To automate processes in Busincess Central
- Initiate and automate flow based on e-mails.
- Flows for approvals