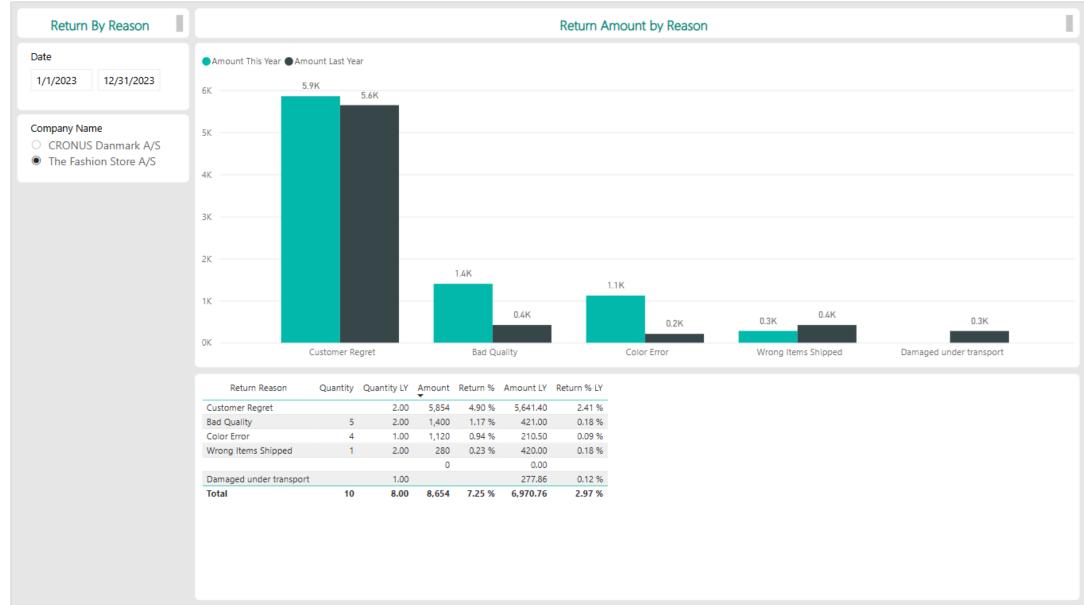

|   |
| Submit Order      |   |

### What is Power Apps?

- Tool to build apps for mobile and web
- Low code
- Prebuilt integrations

### When to use Power Apps?

- When Business Central interface is not ideal for collecting information.
- To collect data to save outside Business Central



### What is TRIMIT BI?

### TRIMIT BI Operations

Sales performance, returns and complaints, purchase, inventory

#### TRIMIT BI Finance

• Chart of accounts, comparison to budgets, cashflow analysis, customer balance

#### TRIMIT BI Production

Pre and post calculation on production

#### TRIMIT BI Vendor Performance

Supplier performance, supplier comparison





# Live Demo



## Income Statement





## **Customer Balance**





## Revenue Overview





## Return Overview





## Return Reason





# Revenue by Variant





### Item Flow





# Order Intake & Revenue per month





# **Purchasing Overview**





## How does TRIMIT BI provide value to you?

- Get insight into your KPI's
- Visualize trends and performance
- Easy access to your data
- Single Source of truth
- Prebuild reports that are fast, simple and cost effective
- Tailored to TRIMIT
- The best of both worlds standardization and customization





## The implementation process















#### Contact

Establish initial contact to understand your needs and introduce TRIMIT BI's potential.

#### Demo

Explore the features of TRIMIT BI and Power BI, with a discussion on how it fits your business needs.

### **Pre-onboarding**

Align onboarding expectations and discuss the impact of data quality on reporting.

##