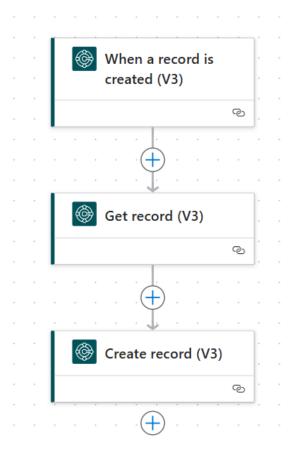

## Microsoft PowerApps

| My Lunch Order    | < |
|-------------------|---|
| Employee          |   |
| JGP               |   |
| Year              |   |
| 2023              |   |
| Week Number       |   |
| 49                |   |
| Monday            |   |
| <b>✓</b> Tuesday  |   |
| Wednesday         |   |
| <b>✓</b> Thursday |   |
| Friday            |   |
| Comments          |   |
| I love lunch!     |   |
| Submit Order      |   |

### What is Power Apps?

- Tool to build apps for mobile and web
- Low code
- Prebuilt integrations

### When to use Power Apps?

- When Business Central interface is not ideal for collecting information.
- To collect data to save outside Business Central