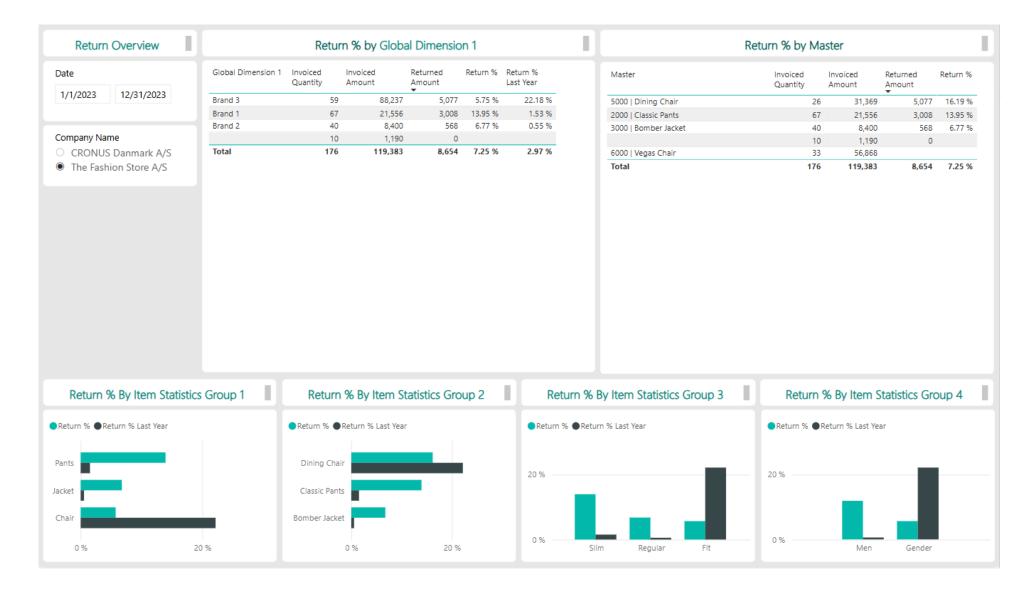

|   |
| I love lunch!     |   |
| Submit Order      |   |

### What is Power Apps?

- Tool to build apps for mobile and web
- Low code
- Prebuilt integrations

### When to use Power Apps?

- When Business Central interface is not ideal for collecting information.
- To collect data to save outside Business Central



### What is TRIMIT BI?

### TRIMIT BI Operations

Sales performance, returns and complaints, purchase, inventory

#### TRIMIT BI Finance

• Chart of accounts, comparison to budgets, cashflow analysis, customer balance

#### TRIMIT BI Production

Pre and post calculation on production

#### TRIMIT BI Vendor Performance

Supplier performance, supplier comparison





# Live Demo



## Income Statement





## **Customer Balance**





## Revenue Overview





## Return Overview





## Return Reason





# Revenue by Variant





### Item Flow





# Order Intake & Revenue per month





# **Purchasing Overview**





## How does TRIMIT BI provide value to you?

- Get insight into your KPI's
- Visualize trends and performance
- Easy access to your data
- Single Source of truth
- Prebuild reports that are fast, simple and cost effective
- Tailored to TRIMIT
- The best of both worlds standardization and customization





## The implementation process















#### Contact

Establish initial contact to understand your needs and introduce TRIMIT BI's potential.

#### Demo

Explore the features of TRIMIT BI and Power BI, with a discussion on how it fits your business needs.

### **Pre-onboarding**

Align onboarding expectations and discuss the impact of data qua