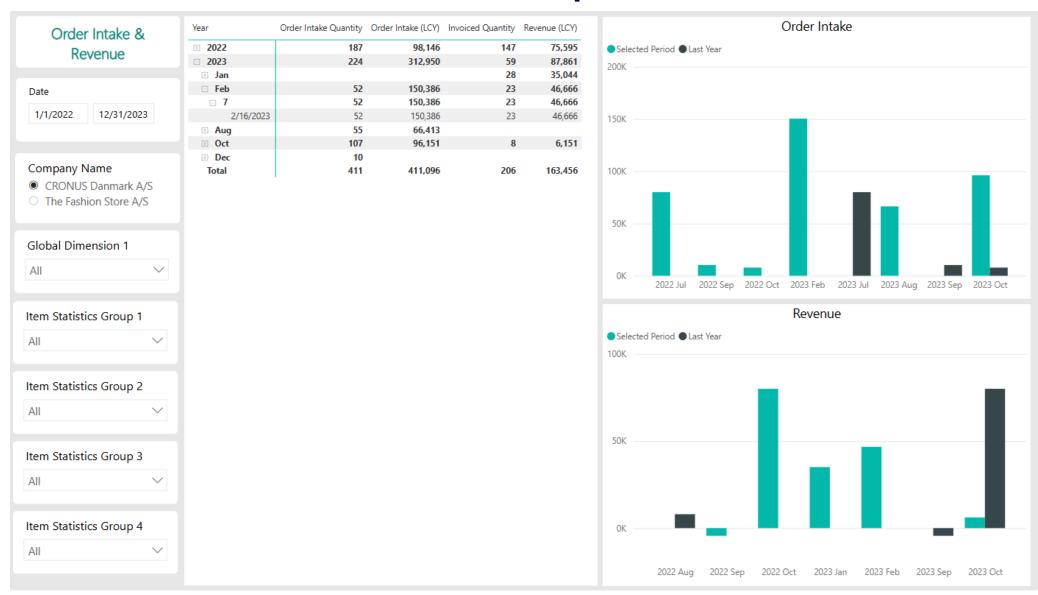

r mobile and web
- Low code
- Prebuilt integrations

### When to use Power Apps?

- When Business Central interface is not ideal for collecting information.
- To collect data to save outside Business Central



### What is TRIMIT BI?

### TRIMIT BI Operations

Sales performance, returns and complaints, purchase, inventory

#### TRIMIT BI Finance

• Chart of accounts, comparison to budgets, cashflow analysis, customer balance

#### TRIMIT BI Production

Pre and post calculation on production

#### TRIMIT BI Vendor Performance

Supplier performance, supplier comparison





# Live Demo



## Income Statement





## **Customer Balance**





## Revenue Overview





## Return Overview





## Return Reason





# Revenue by Variant





### Item Flow





# Order Intake & Revenue per month





# **Purchasing Overview**





## How does TRIMIT BI provide value to you?

- Get insight into your KPI's
- Visualize trends and performance
- Easy access to your data
- Single Source of truth
- Prebuild reports that are fast, simple and cost effective
- Tailored to TRIMIT
- The best of both worlds standardization and customization





## The implementation process















#### Contact

Establish initial contact to understand your needs and introduce TRIMIT BI's potential.

#### Demo

Explore the features of TRIMIT BI and Power BI, with a discussion on how it fits your business needs.

### **Pre-onboarding**

Align onboarding expectations and discuss the impact of data quality on reporting.

#### Installation

Set up Power BI, configure TRIMIT BI, and ensure user access is read