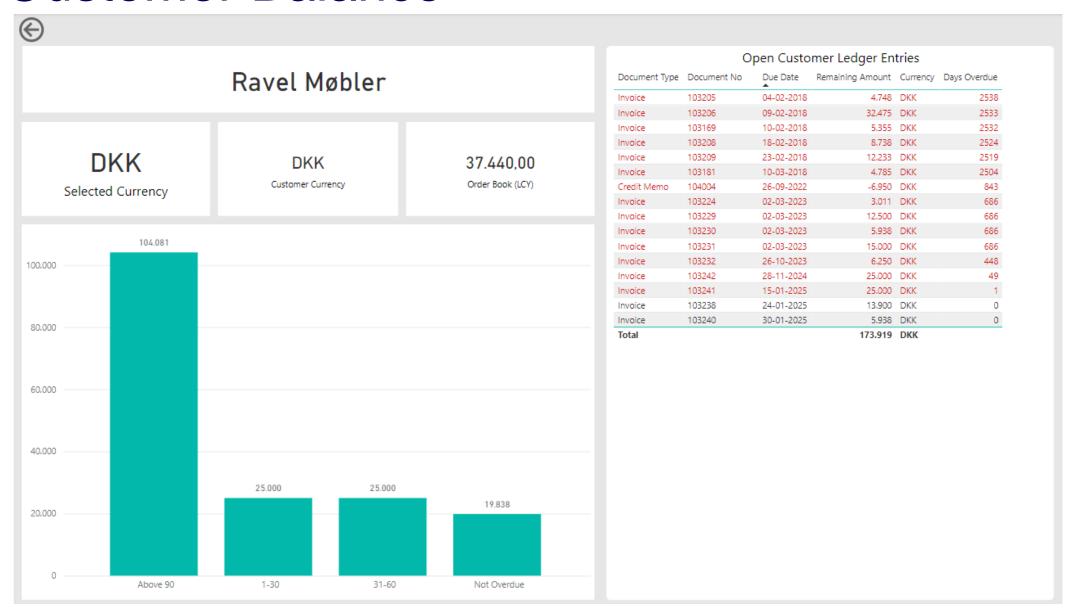

|
| Friday            |   |
| Comments          |   |
| I love lunch!     |   |
| Submit Order      |   |

### What is Power Apps?

- Tool to build apps for mobile and web
- Low code
- Prebuilt integrations

### When to use Power Apps?

- When Business Central interface is not ideal for collecting information.
- To collect data to save outside Business Central



### What is TRIMIT BI?

### TRIMIT BI Operations

Sales performance, returns and complaints, purchase, inventory

#### TRIMIT BI Finance

• Chart of accounts, comparison to budgets, cashflow analysis, customer balance

#### TRIMIT BI Production

Pre and post calculation on production

#### TRIMIT BI Vendor Performance

Supplier performance, supplier comparison





# Live Demo



## Income Statement





## **Customer Balance**





## Revenue Overview





## Return Overview





## Return Reason





# Revenue by Variant





### Item Flow





# Order Intake & Revenue per month





# **Purchasing Overview**





## How does TRIMIT BI provide value to you?

- Get insight into your KPI's
- Visualize trends and performance
- Easy access to your data
- Single Source of truth
- Prebuild reports that are fast, simple and cost effective
- Tailored to TRIMIT
- The best of both worlds standardization and customization





## The implementation process















#### Contact

Establish initial contact to understand your needs and introduce TRIMIT BI's potential.

#### Demo

Explore the features of TRIMIT BI and Power BI, with a discussion on how it fits your business needs.

### **Pre-onboarding**

Align onboardin