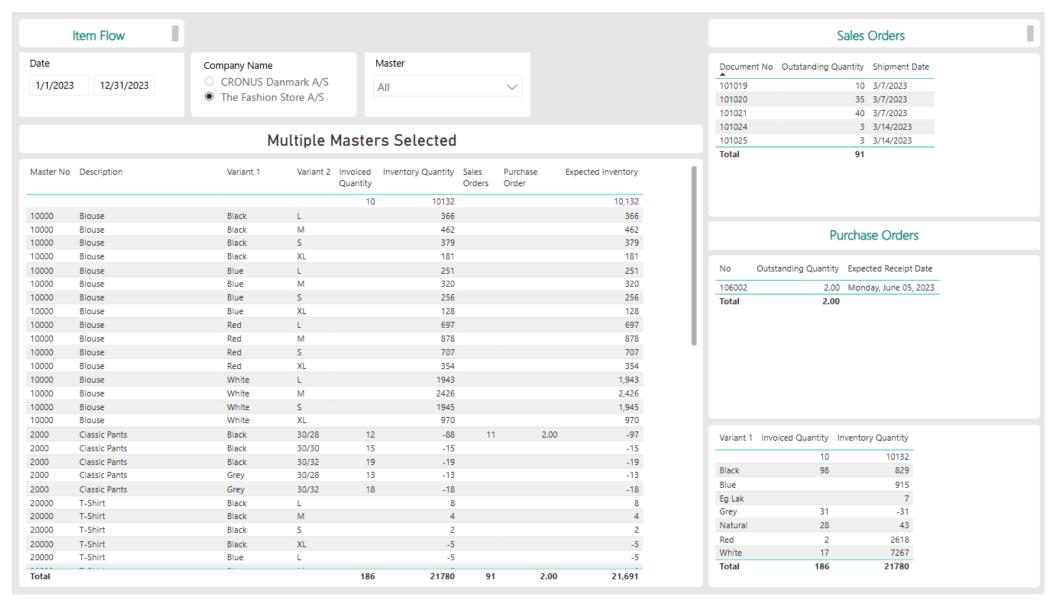

is Power Apps?

- Tool to build apps for mobile and web
- Low code
- Prebuilt integrations

### When to use Power Apps?

- When Business Central interface is not ideal for collecting information.
- To collect data to save outside Business Central



### What is TRIMIT BI?

### TRIMIT BI Operations

Sales performance, returns and complaints, purchase, inventory

#### TRIMIT BI Finance

• Chart of accounts, comparison to budgets, cashflow analysis, customer balance

#### TRIMIT BI Production

Pre and post calculation on production

#### TRIMIT BI Vendor Performance

Supplier performance, supplier comparison





# Live Demo



## Income Statement





## **Customer Balance**





## Revenue Overview





## Return Overview





## Return Reason





# Revenue by Variant





### Item Flow





# Order Intake & Revenue per month





# **Purchasing Overview**





## How does TRIMIT BI provide value to you?

- Get insight into your KPI's
- Visualize trends and performance
- Easy access to your data
- Single Source of truth
- Prebuild reports that are fast, simple and cost effective
- Tailored to TRIMIT
- The best of both worlds standardization and customization





## The implementation process















#### Contact

Establish initial contact to understand your needs and introduce TRIMIT BI's potential.

#### Demo

Explore the features of TRIMIT BI and Power BI, with a discussion on how it fits your business needs.

### **Pre-onboarding**

Align onboarding expectations and discuss the impact of data quality on reporting.

#### Installation

Set up Power BI, configure T