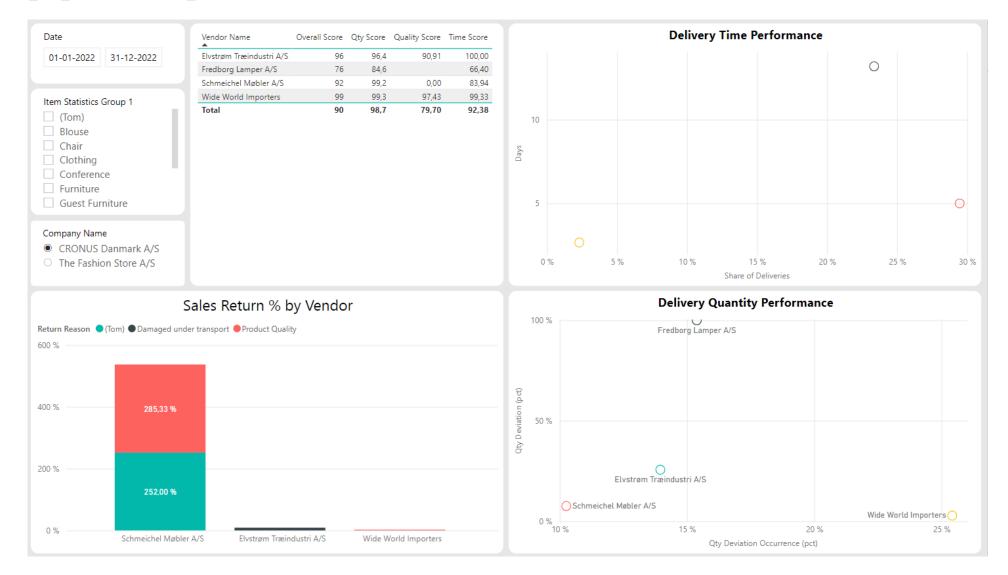

#### Vendor performance

- Visualize the best and worst performing suppliers, based on their ability to delivery on time, deliver the right ordered quantity and the amount of sales credit memos associated to products originating from the supplier.
- Compare the supplier's performance against each other to identify outliers.

#### Vendor Performance

- Overall performance score
  - Quantity Score
  - ➡ Time Score
  - Quality Score
- Sales Return %
- OTIF % (% of orders that are "on time in full")

### Primary Tables

- Posted Sales Credit Memo
- Posted Sales Invoice
- Purchase Receipt

- Purchase Header
- Vendor
- Item
- Master

- Collection
- Dimensions

## Supplier performance overview