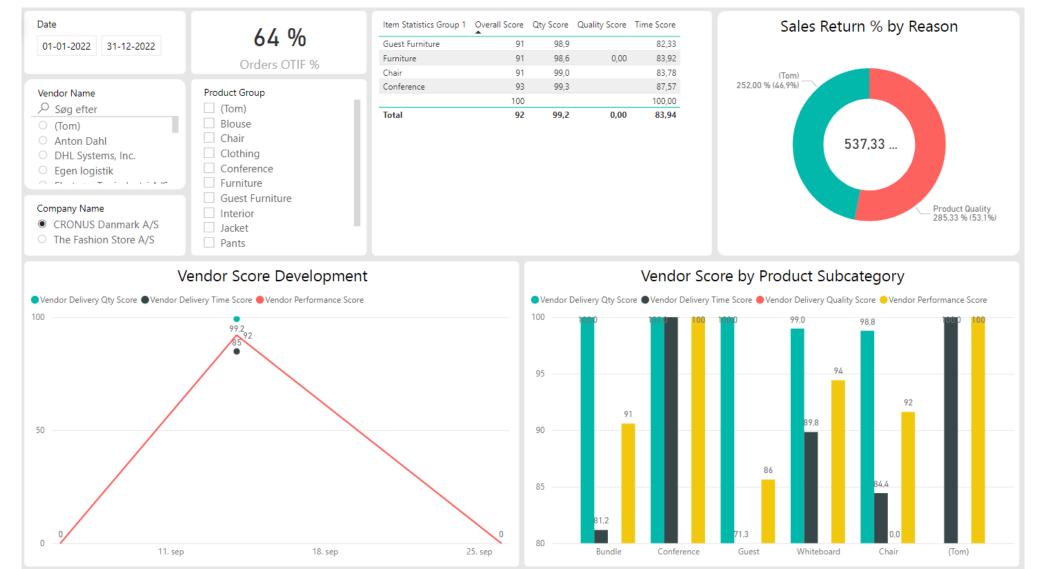

#### Vendor performance

- Visualize the best and worst performing suppliers, based on their ability to delivery on time, deliver the right ordered quantity and the amount of sales credit memos associated to products originating from the supplier.
- Compare the supplier's performance against each other to identify outliers.

#### Vendor Performance

- Overall performance score
  - Quantity Score
  - ➡ Time Score
  - Quality Score
- Sales Return %
- OTIF % (% of orders that are "on time in full")

### Primary Tables

- Posted Sales Credit Memo
- Posted Sales Invoice
- Purchase Receipt

- Purchase Header
- Vendor
- Item
- Master

- Collection
- Dimensions

## **Supplier performance details**

© TRIMIT Group

trimit.com | Slide 6